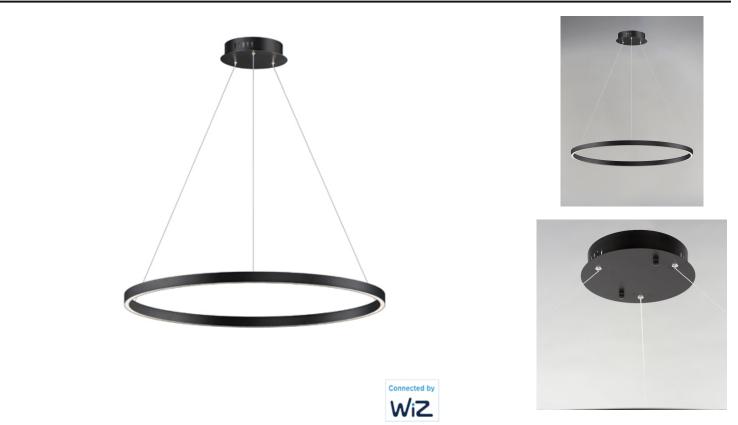

## **PRODUCT DESCRIPTION**

Simple rings formed out of aluminum channel are connected by WiZ. Available in your choice of Matte Black or Brushed Gold, these modern staples of lighting design are enhanced by a groove of LED downlight enabled with smart control functions and features. When connected by WiZ, authorized users can tune the color temperature, set lighting schedules and routines, and freely adjust the temperature of the lighting to match their interiors or set a mood.

#### **MEASUREMENTS** DIMENSION

Contemporary

Lighting™

| 1.26"⊏ |     | 120"<br>*Max OAH |
|--------|-----|------------------|
| 31     | .5" |                  |

| MAX OAH        | : 123" OAH                                 |
|----------------|--------------------------------------------|
| CANOPY         | : 8.25" W × 2" H × 8.25" L                 |
| HANGING WEIGHT | : 4.4 lb                                   |
| LAMPING        |                                            |
| INPUT VOLTAGE  | : 120V                                     |
| LUMENS         | : 3,000 Rated (1,500 Del.)                 |
| BULB           | : 1 x 35W LED PCB Integrated , 35W Total   |
| BULB INCLUDED  | : (Integrated)                             |
| DIMMABLE       | : Dimmable W/ WIZ compatible device or app |
| CRI            | : 90 CRI                                   |
| COLOR_TEMP     | : 2700-6000K                               |

: 31.5" L x 31.5" W x 1.25" H